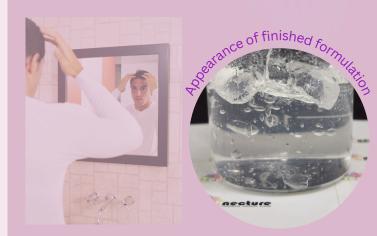

#### **Product Properties @ 25°C:**

Appearance: Clear viscous gel

Viscosity (RVT, sp 7, 10 rpm): 100000-150000cps

pH: 6.50-7.00